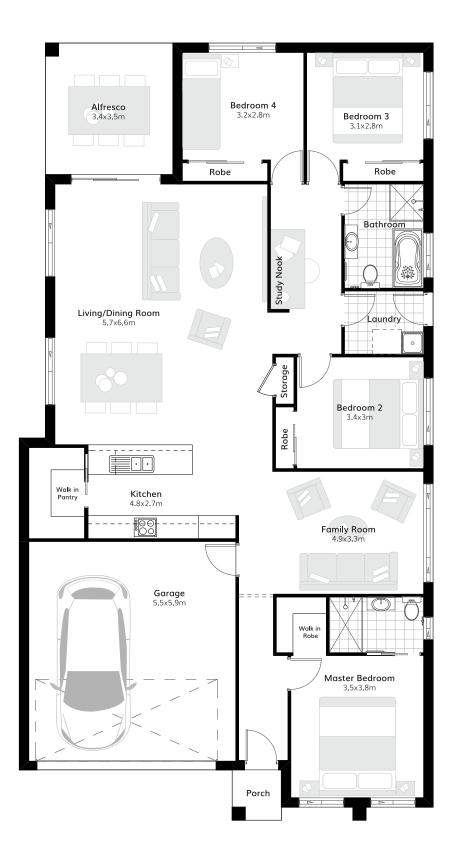

## Aden 23

| Suitable for | 13m frontage |
|--------------|--------------|
| House Size   | 11m x 20m    |
| Ground Floor | 165.41 m2    |
| Garage       | 35.62 m2     |
| Porch        | 1.78 m2      |
| Alfresco     | 12.07 m2     |
| Total        | 214.88 m2    |