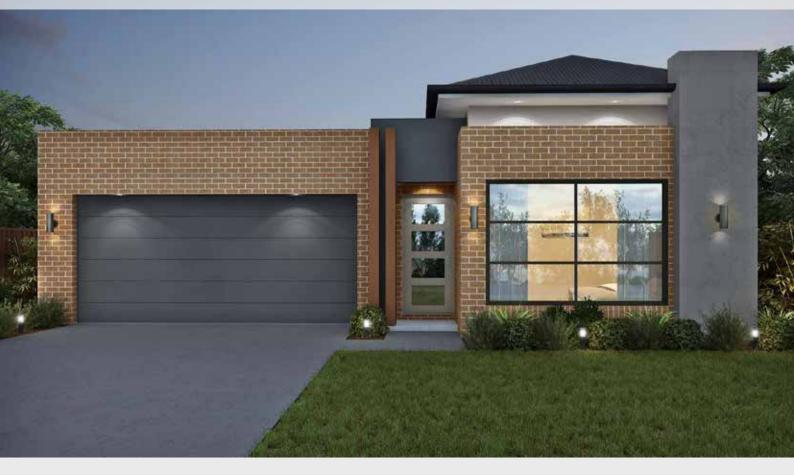

## Aden 23

| Suitable for | 13m frontage |
|--------------|--------------|
| House Size   | 11m x 20m    |
| Ground Floor | 165.41 m2    |
| Garage       | 35.62 m2     |
| Porch        | 1.78 m2      |
| Alfresco     | 12.07 m2     |
| Total        | 214.88 m2    |

## Aden 23

Your new home can be customised to feature these other facades